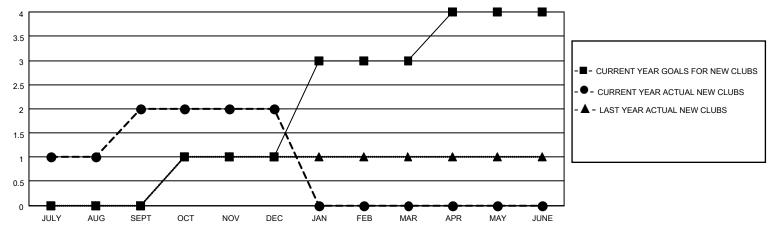

### GOALS AND ACTUAL NEW CLUBS CUMULATIVE

## District 411 A

|               | Club          | )S          |               | Members               |                        |                         |                                                    |  |
|---------------|---------------|-------------|---------------|-----------------------|------------------------|-------------------------|----------------------------------------------------|--|
|               | RESULTS FOR   | R 2020-2021 |               | RESULTS FOR 2020-2021 |                        |                         |                                                    |  |
| QUARTER       | NEW CLUB GOAL | NEW CLUBS   | DROPPED CLUBS | QUARTER MEMI          | BER GROWTH NET<br>GOAL | MEMBER GROWTH<br>ACTUAL | DROPPED<br>MEMBERS ACTUAL<br>(including transfers) |  |
| JULY/AUG/SEPT | 0             | 2           | 0             | JULY/AUG/SEPT         | 25                     | 133                     | 63                                                 |  |
| OCT/NOV/DEC   | 1             | 0           | 0             | OCT/NOV/DEC           | 70                     | 115                     | 93                                                 |  |
| JAN/FEB/MAR   | 2             | 0           | 0             | JAN/FEB/MAR           | 70                     | 0                       | 0                                                  |  |
| APR/MAY/JUNE  | 1             | 0           | 0             | APR/MAY/JUNE          | 50                     | 0                       | 0                                                  |  |