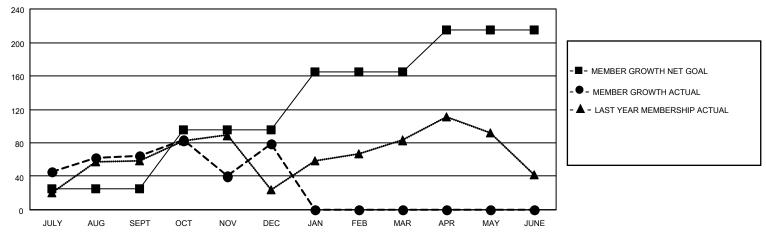

### GOALS AND ACTUAL MEMBERS CUMULATIVE

| DROPPED CLUBS: 0 |     | 36 CLUBS OF 65 ADDED 1 OR MORE            | GENDER DISTRIBUTION             |              |     |
|------------------|-----|-------------------------------------------|---------------------------------|--------------|-----|
|                  |     | NEW MEMBERS                               | MALE                            | 980 (61.02%) |     |
| DROPPED MEMBERS  |     |                                           | FEMALE                          | 626 (38.98%) |     |
| DECEASED         | 12  |                                           | TOTAL FAMILY UNIT MEMBERS       |              | 340 |
| CLUB CANCELLED 0 |     | CLICK HERE FOR CUMULATIVE MEMBERSHIP DATA |                                 |              | 405 |
| OTHER            | 144 | _                                         | FAMILY MEMBERS PAYING HALF DUES |              | 185 |
| TOTAL            | 156 |                                           | 5525                            |              |     |

## District 411 A

|               | Club          | )S          |               | Members               |                        |                         |                                                    |  |
|---------------|---------------|-------------|---------------|-----------------------|------------------------|-------------------------|----------------------------------------------------|--|
|               | RESULTS FOR   | R 2020-2021 |               | RESULTS FOR 2020-2021 |                        |                         |                                                    |  |
| QUARTER       | NEW CLUB GOAL | NEW CLUBS   | DROPPED CLUBS | QUARTER MEMI          | BER GROWTH NET<br>GOAL | MEMBER GROWTH<br>ACTUAL | DROPPED<br>MEMBERS ACTUAL<br>(including transfers) |  |
| JULY/AUG/SEPT | 0             | 2           | 0             | JULY/AUG/SEPT         | 25                     | 133                     | 63                                                 |  |
| OCT/NOV/DEC   | 1             | 0           | 0             | OCT/NOV/DEC           | 70                     | 115                     | 93                                                 |  |
| JAN/FEB/MAR   | 2             | 0           | 0             | JAN/FEB/MAR           | 70                     | 0                       | 0                                                  |  |
| APR/MAY/JUNE  | 1             | 0           | 0             | APR/MAY/JUNE          | 50                     | 0                       | 0                                                  |  |